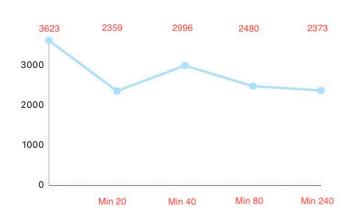

# MAC500s on the bookshelf

The machine placed next on the bookshelf, has we experienced that the ATP-level was decreased from 3623 to 2373, with measurements on the table, which is a high reduction in just 4 hours.

JIMCO expect, if you let the machine run for a longer period, a higher reduction.

### **Book Shelf**

## Test results