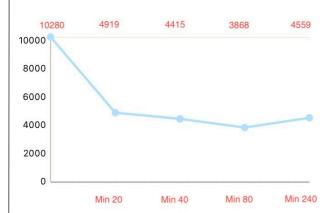

# MAC500s next to the bedside table

The machine placed next on the bedside table, has we experienced that the ATP-level was decreased from 10280 to 3868, with measurements on the table, which is a high reduction in just 4 hours.

JIMCO expect, if you let the machine run for a longer period, a higher reduction.

#### Test results

#### **Bedside Table**